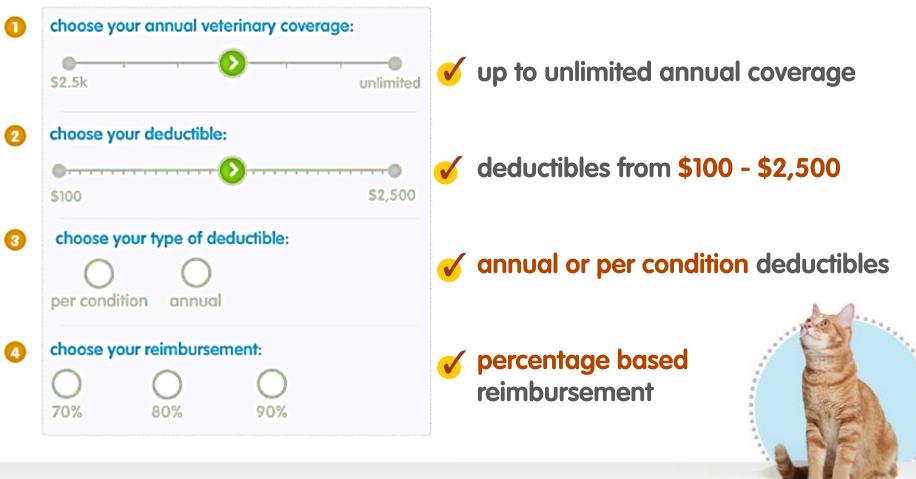

# how Petplan works

the world's first fully-customizable pet insurance policy

- annual coverage: choice of \$2,500 to unlimited
- reimbursement levels: 70%, 80% and 90%
- deductible: from \$100 -\$2,500
  - applied annually or per condition