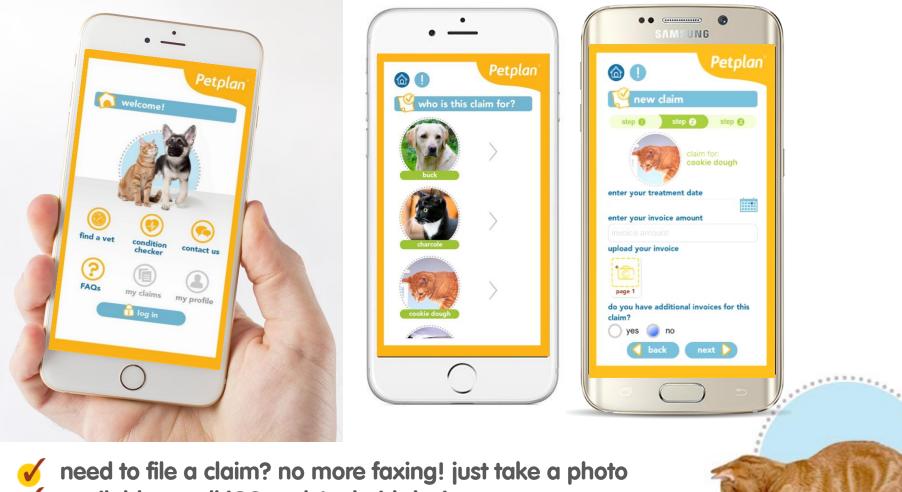

making a claim is as easy as:

# making a claim is easy

#### hassle-free for veterinary clinic and clients alike

- no need for vet to sign
- final diagnosis
  not required
- ✓ pet owner files claim directly
- direct vet pay option available

| Please contact us with any que                                                                                       | estions.                                                                                                         |                                                                              |                                       |                                  | _       |
|----------------------------------------------------------------------------------------------------------------------|------------------------------------------------------------------------------------------------------------------|------------------------------------------------------------------------------|---------------------------------------|----------------------------------|---------|
| PART I - ABOUT YOU                                                                                                   | Policy number: A B                                                                                               | C 1 2 3 4                                                                    | 4 5 6                                 | 7 – 0 1                          |         |
| Policyholder name: Jane Doe                                                                                          |                                                                                                                  | ress: 123 Main St.                                                           |                                       |                                  |         |
| Daytime phone: 123-456-7890                                                                                          |                                                                                                                  | City: Anytown                                                                |                                       |                                  |         |
| Email: janedoe@company.com                                                                                           | Stat                                                                                                             | e: Anywhere                                                                  | Zip                                   | 12345                            | 8       |
| PART 2 - ABOUT YOUR PET (ONLY                                                                                        |                                                                                                                  | 1                                                                            |                                       |                                  | 5       |
| Pet's name: Eddie                                                                                                    |                                                                                                                  | ।<br>d: Mixed Breed Small (u                                                 | n to 22lb) Cal                        | Tan                              |         |
|                                                                                                                      | and the second | date of birth: 05/01/2003                                                    |                                       | or: Ian                          | 8       |
| Iype of pet: X Dog Cat                                                                                               | remaie Pets                                                                                                      | date of birth: 05/01/2003                                                    |                                       |                                  |         |
| PART 3 - ABOUT THE ILLNESS O                                                                                         | R INJURY (HAVE YOUR VET                                                                                          | ERINARY CLINIC(S) HELPYOU CO                                                 | MPLETE THIS SECTI                     | (NO                              | 7       |
| Is this claim for an accident or an illness?                                                                         |                                                                                                                  |                                                                              | X Accident                            | Illness                          |         |
| Did death/euthanasia result from this illness/injury?                                                                |                                                                                                                  |                                                                              | <b>Y</b>                              | XN                               |         |
| Is this a continuation of a previous claim?                                                                          |                                                                                                                  |                                                                              | Y                                     | XN                               |         |
| Diagnosis/Details of Illness/Injury                                                                                  | Treatment Date(s)                                                                                                | Hospital/Clinic(s)                                                           | Emergency/<br>Referral/<br>Specialist | Vet's Invoice<br>Initials Amount |         |
| RIGHT FRACTURED<br>RADIUS                                                                                            | 01/21/2011                                                                                                       | ABC VET HOSPITAL                                                             | N X Y                                 | BD \$437.8                       | 2       |
|                                                                                                                      |                                                                                                                  |                                                                              |                                       |                                  | e       |
|                                                                                                                      |                                                                                                                  |                                                                              | Y N                                   |                                  |         |
| ONE CONDITION PER CLAIM FORM                                                                                         |                                                                                                                  |                                                                              | N Y                                   |                                  | 88      |
| Any additional notes should be attached to this                                                                      |                                                                                                                  |                                                                              | 1.11.11.11.1                          | 6                                |         |
| Please note that, when assessing claims, we self you have not already done so, please downloo have treated your pet. | equire at least two years medic<br>ad a Medical Record Release Fo                                                | al history for your pet. This history<br>rm from <b>gopetplan.com/accoun</b> | t and give a copy to                  | all veterinary offices that      |         |
| PART 4 - DECLARATION                                                                                                 |                                                                                                                  |                                                                              |                                       |                                  |         |
| I have checked the information on this claim form<br>any veterinarian or veterinary facility concerning              | and confirm that it is correct to<br>the pet named in this form.                                                 | the best of my knowledge and ability.                                        | I authorize Petplan te                | o obtain information from        |         |
| Signature: Jane Doe                                                                                                  |                                                                                                                  |                                                                              | Dat                                   | ·· 1/21/2011                     |         |
| ANTIFRAUD WARNING - ANY PERSON W                                                                                     | EMENT OF CLAIM CONTAININ                                                                                         | GANY MATERIALLY FALSE INFORM                                                 | 1ATION OR CONCI                       | EALS FOR THE PURPOSE             | 1 1 2 2 |
| OF MISLEADING, INFORMATION CONCERNI<br>SUBJECTS SUCH PERSON TO CRIMINAL AND                                          | NG ANY FACT MATERIAL THE<br>[NY: SUBSTANTIAL] CIVIL PEN                                                          | RETO COMMITS A FRAUDULENT<br>ALTIES.                                         | INSURANCE ACT, V                      | VHICH IS A CRIME AND             |         |
|                                                                                                                      |                                                                                                                  |                                                                              |                                       |                                  | 5       |
| Eas                                                                                                                  | claims to: 866                                                                                                   | 599 4654 III                                                                 |                                       |                                  | 2       |
| FAX                                                                                                                  |                                                                                                                  |                                                                              |                                       |                                  |         |
|                                                                                                                      | No cover sheet nee                                                                                               | essary                                                                       |                                       |                                  |         |

# download our new mobile app!

available on all iOS and Android devices